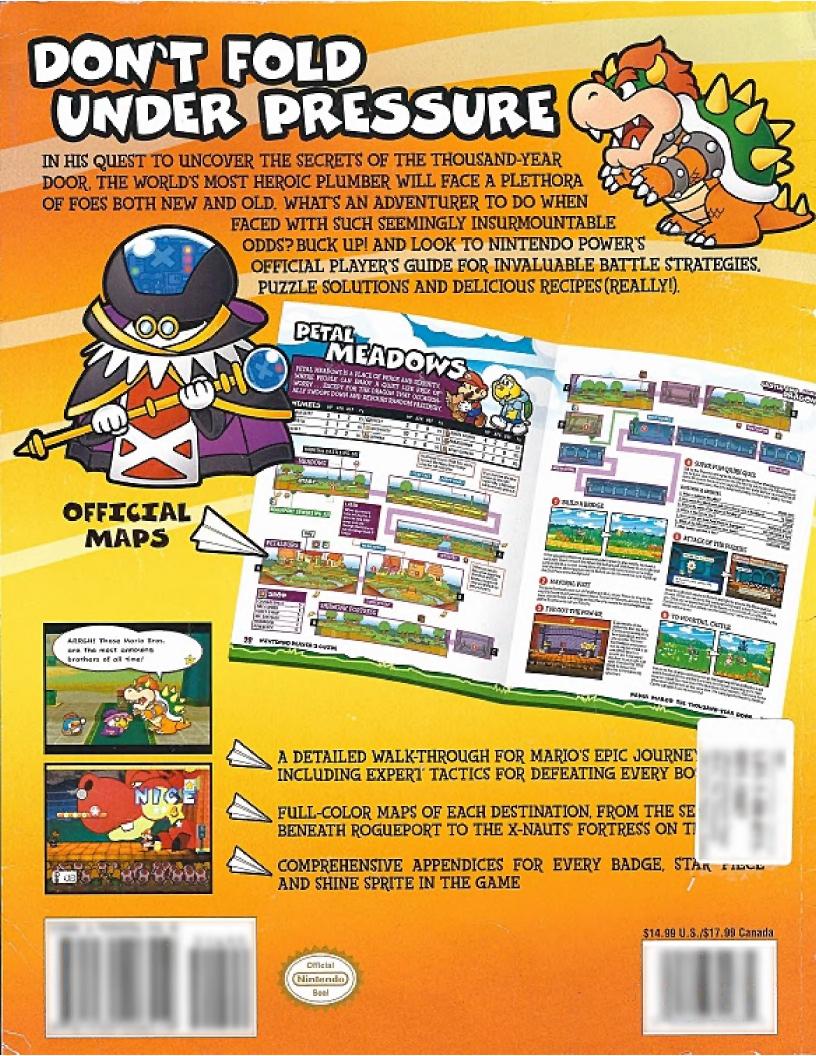

BEFORE YOU EMBARK ON YOUR QUEST TO OPEN THE THOUSAND-YEAR DOOR, TAKE A MOMENT TO FAMILIARIZE YOURSELF WITH THE ELEMENTS OF THIS GUIDE'S WALK-THROUGH PAGES

The Enemies box lists each fee that you'll encounter in the area, with the creature's picture, its HP, ATK and DEF, as well as the page number on which you can find a brief description of it in the Tattle Log section of the guide.

The Shop chart displays a complete list of the items for sale at the boutique in the area, along with the cost for each article.

Every item and important object in the area is called out with an icon on the map. Refer. to the key below.

#### LATER

Later boxes such as this one indicate that you'll have to come back after you've. acquired a new ability or sidekick to reach the item or area that's described.

Numbered tips correlate to the numbers on the map, and will help you get past the tricky spots.

#### MAP KEY

Green ines represent connections between warp pipes.

Numbers refer you to corresponding tips in the welk-through.

STATES STARTING POINT

BOSS LOCATION

HEART BLOCK

FIRE FLOWER

HONEY SYRUP